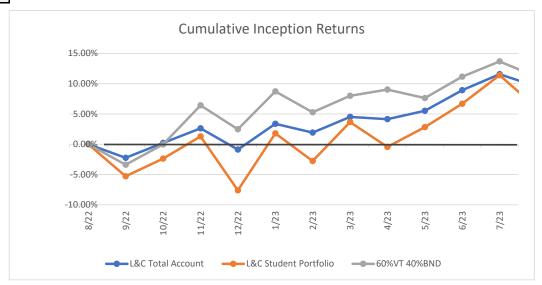

Lewis and Clark College Bates Center for Entrepreneurship Student Managed Investment Fund

cbates@lclark.edu

Prepared by Christopher Bates - Brampton Gillow Advisors

503-475-1054

AS OF 8/31/2023

|            |           |           |           |           |        |          |          |        | Cumulative Since Inception |           |           |           |        |          |            |        |
|------------|-----------|-----------|-----------|-----------|--------|----------|----------|--------|----------------------------|-----------|-----------|-----------|--------|----------|------------|--------|
|            |           |           | Spring    | Spring    |        |          |          |        |                            |           | Spring    | Spring    |        |          |            |        |
|            |           | L&C       | 2022      | 2023      |        | Vanguard | Vanguard |        | L&C                        | L&C       | 2022      | 2023      |        | Vanguard | Vanguard   |        |
|            | L&C Total | Student   | Student   | Student   | 60%VT  | World    | Total    | Nasdaq | Total                      | Student   | Student   | Student   | 60%VT  | World    | Total Bond | Nasdaq |
| Month End  | Account   | Portfolio | Portfolio | Portfolio | 40%BND | Stock    | Bond Agg | 100    | Account                    | Portfolio | Portfolio | Portfolio | 40%BND | Stock    | Agg        | 100    |
| 8/31/2022  | 0.00%     | 0.00%     | 0.00%     |           | 0.00%  | 0.00%    | 0.00%    | 0.00%  | 0.00%                      | 0.00%     | 0.00%     |           | 0.00%  | 0.00%    | 0.00%      | 0.00%  |
| 9/30/2022  | -2.24%    | -5.28%    | -5.28%    |           | -3.38% | -4.64%   | -1.20%   | -4.57% | -2.24%                     | -5.28%    | -5.28%    |           | -3.38% | -4.64%   | -1.20%     | -4.57% |
| 10/31/2022 | 2.51%     | 3.07%     | 3.07%     |           | 3.46%  | 6.38%    | -1.37%   | 4.00%  | 0.23%                      | -2.38%    | -2.38%    |           | -0.03% | 1.44%    | -2.56%     | -0.76% |
| 11/30/2022 | 2.41%     | 3.75%     | 3.75%     |           | 6.46%  | 8.28%    | 3.20%    | 5.54%  | 2.64%                      | 1.28%     | 1.28%     |           | 6.42%  | 9.84%    | 0.55%      | 4.75%  |
| 12/31/2022 | -3.44%    | -8.77%    | -8.77%    |           | -3.72% | -5.14%   | -1.05%   | -9.23% | -0.89%                     | -7.60%    | -7.60%    |           | 2.47%  | 4.19%    | -0.50%     | -4.92% |
| 1/31/2023  | 4.30%     | 10.17%    | 10.17%    |           | 6.10%  | 7.65%    | 3.31%    | 10.64% | 3.38%                      | 1.79%     | 1.79%     |           | 8.72%  | 12.16%   | 2.80%      | 5.20%  |
| 2/28/2023  | -1.40%    | -4.47%    | -4.47%    |           | -3.16% | -3.18%   | -3.11%   | -0.36% | 1.93%                      | -2.76%    | -2.76%    |           | 5.29%  | 8.60%    | -0.40%     | 4.82%  |
| 3/31/2023  | 1.44%     | 2.74%     | 2.74%     |           | 2.57%  | 2.52%    | 2.67%    | 9.32%  | 4.51%                      | 3.66%     | 3.66%     |           | 7.99%  | 11.33%   | 2.26%      | 14.59% |
| 4/30/2023  | -0.36%    | -3.97%    | -3.97%    |           | 0.96%  | 1.42%    | 0.09%    | 0.51%  | 4.13%                      | -0.45%    | -0.45%    |           | 9.03%  | 12.91%   | 2.35%      | 15.17% |
| 5/31/2023  | 1.33%     | -4.04%    | -4.04%    |           | -1.28% | -1.21%   | -1.42%   | 7.88%  | 5.52%                      | 2.83%     | 2.83%     |           | 7.63%  | 11.54%   | 0.90%      | 24.25% |
| 6/30/2023  | 3.21%     | 3.74%     | 4.87%     | 4.56%     | 3.27%  | 5.10%    | -0.22%   | 6.16%  | 8.91%                      | 6.68%     | 7.78%     | 4.56%     | 11.15% | 17.24%   | 0.68%      | 31.90% |
| 7/31/2023  | 2.44%     | 2.12%     | 5.12%     | 3.08%     | 2.27%  | 3.72%    | -0.63%   | 3.86%  | 11.57%                     | 11.41%    | 13.30%    | 7.78%     | 13.67% | 21.60%   | -0.63%     | 36.99% |
| 8/31/2023  | -1.84%    | -4.86%    | -6.97%    | -0.62%    | -2.23% | -2.84%   | -0.94%   | -5.08% | 9.51%                      | 5.99%     | 5.40%     | 7.12%     | 11.14% | 18.15%   | -0.90%     | 34.96% |
| 9/30/2023  |           |           |           |           |        |          |          |        |                            |           |           |           |        |          |            |        |