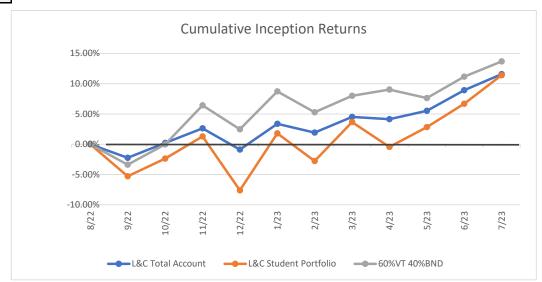

AS OF **7/31/2023** 

|            |           |           |           |           |        |          |          |        | Cumutative Shire Inception |           |           |           |        |          |            |        |
|------------|-----------|-----------|-----------|-----------|--------|----------|----------|--------|----------------------------|-----------|-----------|-----------|--------|----------|------------|--------|
|            |           |           | Spring    | Spring    |        |          |          |        |                            |           | Spring    | Spring    |        |          |            |        |
|            |           | L&C       | 2022      | 2023      |        | Vanguard | Vanguard |        | L&C                        | L&C       | 2022      | 2023      |        | Vanguard | Vanguard   |        |
|            | L&C Total | Student   | Student   | Student   | 60%VT  | World    | Total    | Nasdaq | Total                      | Student   | Student   | Student   | 60%VT  | World    | Total Bond | Nasdaq |
| Month End  | Account   | Portfolio | Portfolio | Portfolio | 40%BND | Stock    | Bond Agg | 100    | Account                    | Portfolio | Portfolio | Portfolio | 40%BND | Stock    | Agg        | 100    |
| 8/31/2022  | 0.00%     | 0.00%     | 0.00%     |           | 0.00%  | 0.00%    | 0.00%    | 0.00%  | 0.00%                      | 0.00%     | 0.00%     |           | 0.00%  | 0.00%    | 0.00%      | 0.00%  |
| 9/30/2022  | -2.24%    | -5.28%    | -5.28%    |           | -3.38% | -4.64%   | -1.20%   | -4.57% | -2.24%                     | -5.28%    | -5.28%    |           | -3.38% | -4.64%   | -1.20%     | -4.57% |
| 10/31/2022 | 2.51%     | 3.07%     | 3.07%     |           | 3.46%  | 6.38%    | -1.37%   | 4.00%  | 0.23%                      | -2.38%    | -2.38%    |           | -0.03% | 1.44%    | -2.56%     | -0.76% |
| 11/30/2022 | 2.41%     | 3.75%     | 3.75%     |           | 6.46%  | 8.28%    | 3.20%    | 5.54%  | 2.64%                      | 1.28%     | 1.28%     |           | 6.42%  | 9.84%    | 0.55%      | 4.75%  |
| 12/31/2022 | -3.44%    | -8.77%    | -8.77%    |           | -3.72% | -5.14%   | -1.05%   | -9.23% | -0.89%                     | -7.60%    | -7.60%    |           | 2.47%  | 4.19%    | -0.50%     | -4.92% |
| 1/31/2023  | 4.30%     | 10.17%    | 10.17%    |           | 6.10%  | 7.65%    | 3.31%    | 10.64% | 3.38%                      | 1.79%     | 1.79%     |           | 8.72%  | 12.16%   | 2.80%      | 5.20%  |
| 2/28/2023  | -1.40%    | -4.47%    | -4.47%    |           | -3.16% | -3.18%   | -3.11%   | -0.36% | 1.93%                      | -2.76%    | -2.76%    |           | 5.29%  | 8.60%    | -0.40%     | 4.82%  |
| 3/31/2023  | 1.44%     | 2.74%     | 2.74%     |           | 2.57%  | 2.52%    | 2.67%    | 9.32%  | 4.51%                      | 3.66%     | 3.66%     |           | 7.99%  | 11.33%   | 2.26%      | 14.59% |
| 4/30/2023  | -0.36%    | -3.97%    | -3.97%    |           | 0.96%  | 1.42%    | 0.09%    | 0.51%  | 4.13%                      | -0.45%    | -0.45%    |           | 9.03%  | 12.91%   | 2.35%      | 15.17% |
| 5/31/2023  | 1.33%     | -4.04%    | -4.04%    |           | -1.28% | -1.21%   | -1.42%   | 7.88%  | 5.52%                      | 2.83%     | 2.83%     |           | 7.63%  | 11.54%   | 0.90%      | 24.25% |
| 6/30/2023  | 3.21%     | 3.74%     | 4.87%     | 4.56%     | 3.27%  | 5.10%    | -0.22%   | 6.16%  | 8.91%                      | 6.68%     | 7.78%     | 4.56%     | 11.15% | 17.24%   | 0.68%      | 31.90% |
| 7/31/2023  | 2.44%     | 2.12%     | 5.12%     | 3.08%     | 2.27%  | 3.72%    | -0.63%   | 3.86%  | 11.57%                     | 11.41%    | 13.30%    | 7.78%     | 13.67% | 21.60%   | -0.63%     | 36.99% |
| 8/31/2023  |           |           |           |           |        |          |          |        |                            |           |           |           |        |          |            |        |