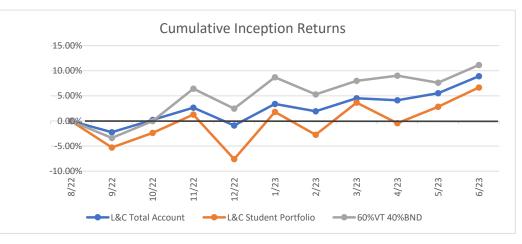

## AS OF 6/30/2023

|            |           |           |           |           |        |          |          |        | Cumulative Since Inception |           |           |           |        |          |                   |        |
|------------|-----------|-----------|-----------|-----------|--------|----------|----------|--------|----------------------------|-----------|-----------|-----------|--------|----------|-------------------|--------|
|            |           |           | Spring    | Spring    |        |          |          |        | ſ                          |           | Spring    | Spring    |        |          |                   | J      |
|            |           | L&C       | 2022      | 2023      |        | Vanguard | Vanguard |        | L&C                        | L&C       | 2022      | 2023      |        | Vanguard | Vanguard          |        |
|            | L&C Total | Student   | Student   | Student   | 60%VT  | World    | Total    | Nasdaq | Total                      | Student   | Student   | Student   | 60%VT  | World    | Total Bond Nasdaq |        |
| Month End  | Account   | Portfolio | Portfolio | Portfolio | 40%BND | Stock    | Bond Agg | 100    | Account                    | Portfolio | Portfolio | Portfolio | 40%BND | Stock    | Agg               | 100    |
| 8/31/2022  | 0.00%     | 0.00%     | 0.00%     |           | 0.00%  | 0.00%    | 0.00%    | 0.00%  | 0.00%                      | 0.00%     | 0.00%     |           | 0.00%  | 0.00%    | 0.00%             | 0.00%  |
| 9/30/2022  | -2.24%    | -5.28%    | -5.28%    |           | -3.38% | -4.64%   | -1.20%   | -4.57% | -2.24%                     | -5.28%    | -5.28%    |           | -3.38% | -4.64%   | -1.20%            | -4.57% |
| 10/31/2022 | 2.51%     | 3.07%     | 3.07%     |           | 3.46%  | 6.38%    | -1.37%   | 4.00%  | 0.23%                      | -2.38%    | -2.38%    |           | -0.03% | 1.44%    | -2.56%            | -0.76% |
| 11/30/2022 | 2.41%     | 3.75%     | 3.75%     |           | 6.46%  | 8.28%    | 3.20%    | 5.54%  | 2.64%                      | 1.28%     | 1.28%     |           | 6.42%  | 9.84%    | 0.55%             | 4.75%  |
| 12/31/2022 | -3.44%    | -8.77%    | -8.77%    |           | -3.72% | -5.14%   | -1.05%   | -9.23% | -0.89%                     | -7.60%    | -7.60%    |           | 2.47%  | 4.19%    | -0.50%            | -4.92% |
| 1/31/2023  | 4.30%     | 10.17%    | 10.17%    |           | 6.10%  | 7.65%    | 3.31%    | 10.64% | 3.38%                      | 1.79%     | 1.79%     |           | 8.72%  | 12.16%   | 2.80%             | 5.20%  |
| 2/28/2023  | -1.40%    | -4.47%    | -4.47%    |           | -3.16% | -3.18%   | -3.11%   | -0.36% | 1.93%                      | -2.76%    | -2.76%    |           | 5.29%  | 8.60%    | -0.40%            | 4.82%  |
| 3/31/2023  |           |           |           |           | 2.57%  |          |          | 9.32%  | 4.51%                      |           |           |           | 7.99%  |          |                   | 14.59% |
| 4/30/2023  | -0.36%    | -3.97%    | -3.97%    |           | 0.96%  | 1.42%    | 0.09%    | 0.51%  | 4.13%                      | -0.45%    | -0.45%    |           | 9.03%  | 12.91%   | 2.35%             | 15.17% |
| 5/31/2023  | 1.33%     | 2.12%     |           |           | -1.28% |          |          | 7.88%  | 5.52%                      |           |           |           | 7.63%  |          |                   | 24.25% |
| 6/30/2023  | 3.21%     | 3.74%     | 4.87%     | 4.56%     | 3.27%  | 5.10%    | -0.22%   | 6.16%  | 8.91%                      | 6.68%     | 7.78%     | 4.56%     | 11.15% | 17.24%   | 0.68%             | 31.90% |
| 7/31/2023  |           |           |           |           |        |          |          |        |                            |           |           |           |        |          |                   |        |
| 8/31/2023  |           |           |           |           |        |          |          |        |                            |           |           |           |        |          |                   |        |