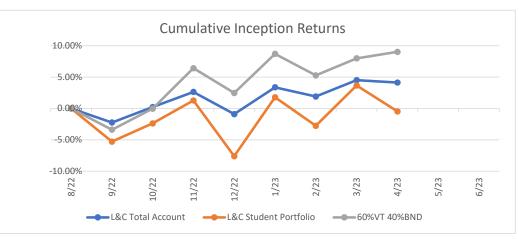

## AS OF 4/30/2023

|            |           |           |           |           |        |          |          |        | Cumulative Since Inception |           |           |           |        |          |            |        |
|------------|-----------|-----------|-----------|-----------|--------|----------|----------|--------|----------------------------|-----------|-----------|-----------|--------|----------|------------|--------|
|            |           |           | Spring    | Spring    |        |          |          |        | [                          |           | Spring    | Spring    |        |          |            | J      |
|            |           | L&C       | 2022      | 2023      |        | Vanguard | Vanguard |        | L&C                        | L&C       | 2022      | 2023      |        | Vanguard | Vanguard   |        |
|            | L&C Total | Student   | Student   | Student   | 60%VT  | World    | Total    | Nasdaq | Total                      | Student   | Student   | Student   | 60%VT  | World    | Total Bond | Nasdaq |
| Month End  | Account   | Portfolio | Portfolio | Portfolio | 40%BND | Stock    | Bond Agg | 100    | Account                    | Portfolio | Portfolio | Portfolio | 40%BND | Stock    | Agg        | 100    |
| 8/31/2022  | 0.00%     | 0.00%     | 0.00%     |           | 0.00%  | 0.00%    | 0.00%    | 0.00%  | 0.00%                      | 0.00%     | 0.00%     |           | 0.00%  | 0.00%    | 0.00%      | 0.00%  |
| 9/30/2022  | -2.24%    | -5.28%    | -5.28%    |           | -3.38% | -4.64%   | -1.20%   | -4.57% | -2.24%                     | -5.28%    | -5.28%    |           | -3.38% | -4.64%   | -1.20%     | -4.57% |
| 10/31/2022 | 2.51%     | 3.07%     | 3.07%     |           | 3.46%  | 6.38%    | -1.37%   | 4.00%  | 0.23%                      | -2.38%    | -2.38%    |           | -0.03% | 1.44%    | -2.56%     | -0.76% |
| 11/30/2022 | 2.41%     | 3.75%     | 3.75%     |           | 6.46%  | 8.28%    | 3.20%    | 5.54%  | 2.64%                      | 1.28%     | 1.28%     |           | 6.42%  | 9.84%    | 0.55%      | 4.75%  |
| 12/31/2022 | -3.44%    | -8.77%    | -8.77%    |           | -3.72% | -5.14%   | -1.05%   | -9.23% | -0.89%                     | -7.60%    | -7.60%    |           | 2.47%  | 4.19%    | -0.50%     | -4.92% |
| 1/31/2023  | 4.30%     | 10.17%    | 10.17%    |           | 6.10%  | 7.65%    | 3.31%    | 10.64% | 3.38%                      | 1.79%     | 1.79%     |           | 8.72%  | 12.16%   | 2.80%      | 5.20%  |
| 2/28/2023  | -1.40%    | -4.47%    | -4.47%    |           | -3.16% | -3.18%   | -3.11%   | -0.36% | 1.93%                      | -2.76%    | -2.76%    |           | 5.29%  | 8.60%    | -0.40%     | 4.82%  |
| 3/31/2023  | 1.44%     | 2.74%     | 2.74%     |           | 2.57%  | 2.52%    | 2.67%    | 9.32%  | 4.51%                      | 3.66%     | 3.66%     |           | 7.99%  | 11.33%   | 2.26%      | 14.59% |
| 4/30/2023  | -0.36%    | -3.97%    | -3.97%    |           | 0.96%  | 1.42%    | 0.09%    | 0.51%  | 4.13%                      | -0.45%    | -0.45%    |           | 9.03%  | 12.91%   | 2.35%      | 15.17% |
| 5/31/2023  | 1         |           |           |           |        |          |          |        |                            |           |           |           |        |          |            |        |
| 6/30/2023  | 1         |           |           |           |        |          |          |        |                            |           |           |           |        |          |            |        |
| 7/31/2023  |           |           |           |           |        |          |          |        |                            |           |           |           |        |          |            |        |
| 8/31/2023  | 1         |           |           |           |        |          |          |        |                            |           |           |           |        |          |            |        |
| 9/30/2023  | 1         |           |           |           |        |          |          |        |                            |           |           |           |        |          |            |        |