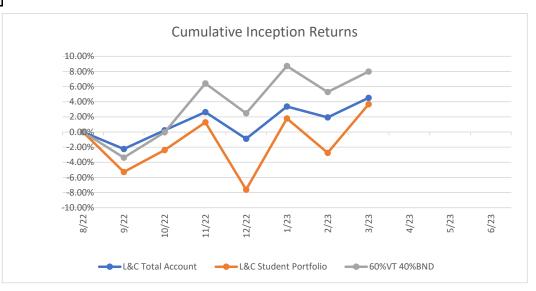

## Lewis and Clark College Bates Center for Entrepreneurship Student Managed Investment Fund

AS OF 3/31/2023

|            |           |           |           |           |        |          |          |        | Cumulative Since Inception |           |           |           |        |          |                   |        |
|------------|-----------|-----------|-----------|-----------|--------|----------|----------|--------|----------------------------|-----------|-----------|-----------|--------|----------|-------------------|--------|
|            |           |           | Spring    | Spring    |        |          |          |        |                            |           | Spring    | Spring    |        |          |                   | J      |
|            |           | L&C       | 2022      | 2023      |        | Vanguard | Vanguard |        | L&C                        | L&C       | 2022      | 2023      |        | Vanguard | Vanguard          |        |
|            | L&C Total | Student   | Student   | Student   | 60%VT  | World    | Total    | Nasdaq | Total                      | Student   | Student   | Student   | 60%VT  | World    | Total Bond Nasdaq |        |
| Month End  | Account   | Portfolio | Portfolio | Portfolio | 40%BND | Stock    | Bond Agg | 100    | Account                    | Portfolio | Portfolio | Portfolio | 40%BND | Stock    | Agg               | 100    |
| 8/31/2022  | 0.00%     | 0.00%     | 0.00%     |           | 0.00%  | 0.00%    | 0.00%    | 0.00%  | 0.00%                      | 0.00%     | 0.00%     |           | 0.00%  | 0.00%    | 0.00%             | 0.00%  |
| 9/30/2022  | -2.24%    | -5.28%    | -5.28%    |           | -3.38% | -4.64%   | -1.20%   | -4.57% | -2.24%                     | -5.28%    | -5.28%    |           | -3.38% | -4.64%   | -1.20%            | -4.57% |
| 10/31/2022 | 2.51%     | 3.07%     | 3.07%     |           | 3.46%  | 6.38%    | -1.37%   | 4.00%  | 0.23%                      | -2.38%    | -2.38%    |           | -0.03% | 1.44%    | -2.56%            | -0.76% |
| 11/30/2022 | 2.41%     | 3.75%     | 3.75%     |           | 6.46%  | 8.28%    | 3.20%    | 5.54%  | 2.64%                      | 1.28%     | 1.28%     |           | 6.42%  | 9.84%    | 0.55%             | 4.75%  |
| 12/31/2022 | -3.44%    | -8.77%    | -8.77%    |           | -3.72% | -5.14%   | -1.05%   | -9.23% | -0.89%                     | -7.60%    | -7.60%    |           | 2.47%  | 4.19%    | -0.50%            | -4.92% |
| 1/31/2023  | 4.30%     | 10.17%    | 10.17%    |           | 6.10%  | 7.65%    | 3.31%    | 10.64% | 3.38%                      | 1.79%     | 1.79%     |           | 8.72%  | 12.16%   | 2.80%             | 5.20%  |
| 2/28/2023  | -1.40%    | -4.47%    | -4.47%    |           | -3.16% | -3.18%   | -3.11%   | -0.36% | 1.93%                      | -2.76%    | -2.76%    |           | 5.29%  | 8.60%    | -0.40%            | 4.82%  |
| 3/31/2023  | 1.44%     | 2.74%     | 2.74%     |           | 2.57%  | 2.52%    | 2.67%    | 9.32%  | 4.51%                      | 3.66%     | 3.66%     |           | 7.99%  | 11.33%   | 2.26%             | 14.59% |
| 4/30/2023  |           |           |           |           |        |          |          |        |                            |           |           |           |        |          |                   |        |
| 5/31/2023  |           |           |           |           |        |          |          |        |                            |           |           |           |        |          |                   |        |
| 6/30/2023  |           |           |           |           |        |          |          |        |                            |           |           |           |        |          |                   |        |
| 7/31/2023  |           |           |           |           |        |          |          |        |                            |           |           |           |        |          |                   |        |
| 8/31/2023  |           |           |           |           |        |          |          |        |                            |           |           |           |        |          |                   |        |