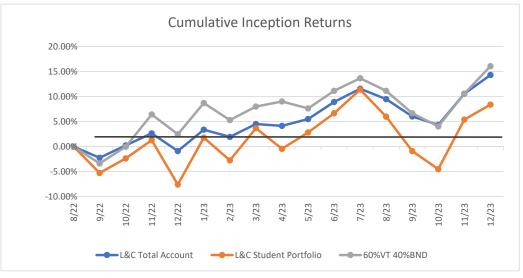

## AS OF 12/31/2023

|            |           |           |           |           |        |          |           |        | Cumulative Since Inception |           |           |           |        |          |            |        |  |
|------------|-----------|-----------|-----------|-----------|--------|----------|-----------|--------|----------------------------|-----------|-----------|-----------|--------|----------|------------|--------|--|
|            |           |           | Spring    | Spring    |        |          |           |        |                            |           | Spring    | Spring    |        |          |            |        |  |
|            |           | L&C       | 2022      | 2023      |        | Vanguard | Vanguard  |        | L&C                        | L&C       | 2022      | 2023      |        | Vanguard | Vanguard   |        |  |
|            | L&C Total | Student   | Student   | Student   | 60%VT  | World    | Total     | Nasdaq | Total                      | Student   | Student   | Student   | 60%VT  | World    | Total Bond | Nasdaq |  |
| Month End  | Account   | Portfolio | Portfolio | Portfolio | 40%BND | Stock    | Bond Agg* | 100    | Account                    | Portfolio | Portfolio | Portfolio | 40%BND | Stock    | Agg*       | 100    |  |
| 8/31/2022  | 0.00%     | 0.00%     | 0.00%     |           | 0.00%  | 0.00%    | 0.00%     | 0.00%  | 0.00%                      | 0.00%     | 0.00%     |           | 0.00%  | 0.00%    | 0.00%      | 0.00%  |  |
| 9/30/2022  | -2.24%    | -5.28%    | -5.28%    |           | -3.38% | -4.64%   | -1.20%    | -4.57% | -2.24%                     | -5.28%    | -5.28%    |           | -3.38% | -4.64%   | -1.20%     | -4.57% |  |
| 10/31/2022 | 2.51%     | 3.07%     | 3.07%     |           | 3.46%  | 6.38%    | -1.37%    | 4.00%  | 0.23%                      | -2.38%    | -2.38%    |           | -0.03% | 1.44%    | -2.56%     | -0.76% |  |
| 11/30/2022 | 2.41%     | 3.75%     | 3.75%     |           | 6.46%  | 8.28%    | 3.20%     | 5.54%  | 2.64%                      | 1.28%     | 1.28%     |           | 6.42%  | 9.84%    | 0.55%      | 4.75%  |  |
| 12/31/2022 | -3.44%    | -8.77%    | -8.77%    |           | -3.72% | -5.14%   | -1.05%    | -9.23% | -0.89%                     | -7.60%    | -7.60%    |           | 2.47%  | 4.19%    | -0.50%     | -4.92% |  |
| 1/31/2023  | 4.30%     | 10.17%    | 10.17%    |           | 6.10%  | 7.65%    | 3.31%     | 10.64% | 3.38%                      | 1.79%     | 1.79%     |           | 8.72%  | 12.16%   | 2.80%      | 5.20%  |  |
| 2/28/2023  | -1.40%    | -4.47%    | -4.47%    |           | -3.16% | -3.18%   | -3.11%    | -0.36% | 1.93%                      | -2.76%    | -2.76%    |           | 5.29%  | 8.60%    | -0.40%     | 4.82%  |  |
| 3/31/2023  | 1.44%     | 2.74%     | 2.74%     |           | 2.57%  | 2.52%    | 2.67%     | 9.32%  | 4.51%                      | 3.66%     | 3.66%     |           | 7.99%  | 11.33%   | 2.26%      | 14.59% |  |
| 4/30/2023  | -0.36%    | -3.97%    | -3.97%    |           | 0.96%  | 1.42%    | 0.09%     | 0.51%  | 4.13%                      | -0.45%    | -0.45%    |           | 9.03%  | 12.91%   | 2.35%      | 15.17% |  |
| 5/31/2023  | 1.33%     | -4.04%    | -4.04%    |           | -1.28% | -1.21%   | -1.42%    | 7.88%  | 5.52%                      | 2.83%     | 2.83%     |           | 7.63%  | 11.54%   | 0.90%      | 24.25% |  |
| 6/30/2023  | 3.21%     | 3.74%     | 4.87%     | 4.56%     | 3.27%  | 5.10%    | -0.22%    | 6.16%  | 8.91%                      | 6.68%     | 7.78%     | 4.56%     | 11.15% | 17.24%   | 0.68%      | 31.90% |  |
| 7/31/2023  | 2.44%     | 2.12%     | 5.12%     | 3.08%     | 2.27%  | 3.72%    | -0.63%    | 3.86%  | 11.57%                     | 11.41%    | 13.30%    | 7.78%     | 13.67% | 21.60%   | -0.63%     | 36.99% |  |
| 8/31/2023  | -1.84%    | -4.86%    | -6.97%    | -0.62%    | -2.23% | -2.84%   | -0.94%    | -5.08% | 9.51%                      | 5.99%     | 5.40%     | 7.12%     | 11.14% | 18.15%   | -0.90%     | 34.96% |  |
| 9/30/2023  | -3.17%    | -6.50%    | -8.59%    | -5.52%    | -4.03% | -4.66%   | -2.74%    | -5.22% | 6.04%                      | -0.90%    | -3.66%    | 4.38%     | 6.66%  | 12.65%   | -3.61%     | 27.92% |  |
| 10/31/2023 | -1.61%    | -3.67%    | -4.02     | -3.04     | -2.46% | -2.92%   | -1.52%    | -2.07% | 4.33%                      | -4.53%    | -7.50%    | 1.21%     | 4.05%  | 9.36%    | -5.08%     | 25.28% |  |
| 11/30/2023 | 5.99%     | 10.42%    | 13.09%    | 5.74%     | 7.41%  | 9.01%    | 4.23%     | 10.82% | 10.58%                     | 5.41%     | 4.60%     | 7.02%     | 10.58% | 19.21%   | -1.07%     | 38.83% |  |

Produced using data supplied by Client Custodian

| 12/31/2023 | 3.39% | 4.37% | 9.02% | 4.28% | 3.89% | 4.33% | 2.97% | 5.32% | 14.32% | 8.39% | 13.62% | 11.30% | 16.09% | 24.37% | 1.87% | 46.22% |
|------------|-------|-------|-------|-------|-------|-------|-------|-------|--------|-------|--------|--------|--------|--------|-------|--------|
|            |       |       |       |       |       |       |       |       |        |       |        |        |        |        |       |        |