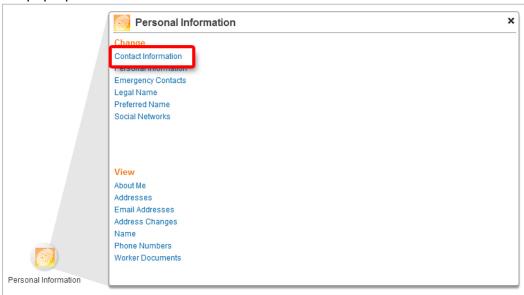

## STAFF AND FACULTY: HOME ADDRESS CHANGE

Follow the steps below to update your home address in Workday.

1. Open the **Personal Information** worklet and click the **Contact Information** link in the **Change** section of the pop-up window: