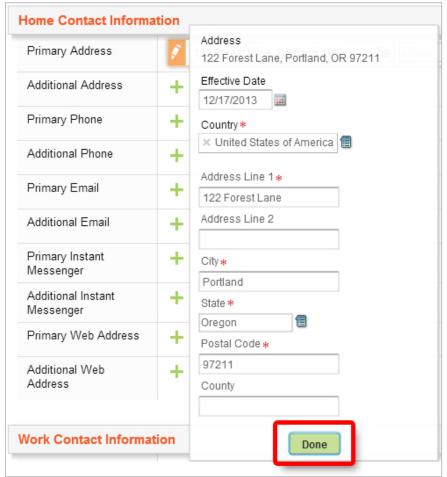

2. Click the Edit button to continue:

Lewis & Clark

3. Click the **Edit** icon in the **Primary Address** row to make changes:

4. Make changes as needed in the address fields, then click the **Done** button to continue: