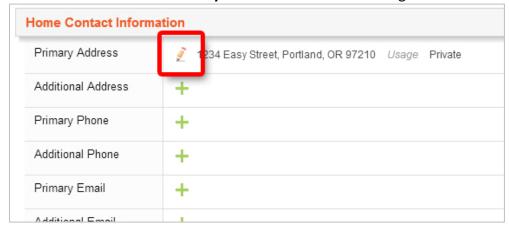

2. Click the Edit button to continue:

Lewis & Clark

3. Click the **Edit** icon in the **Primary Address** row to make changes:

4. Make changes as needed in the address fields, then click the **Done** button to continue: