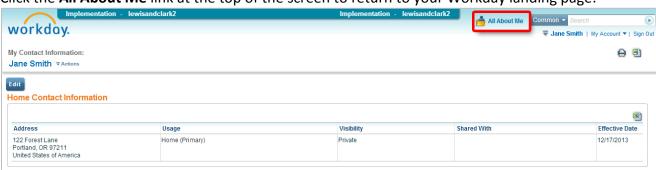

Lewis & Clark 2

5. Click Submit to save your entries:

6. Click Close on the confirmation screen:

7. Click the **All About Me** link at the top of the screen to return to your Workday landing page:

Lewis & Clark