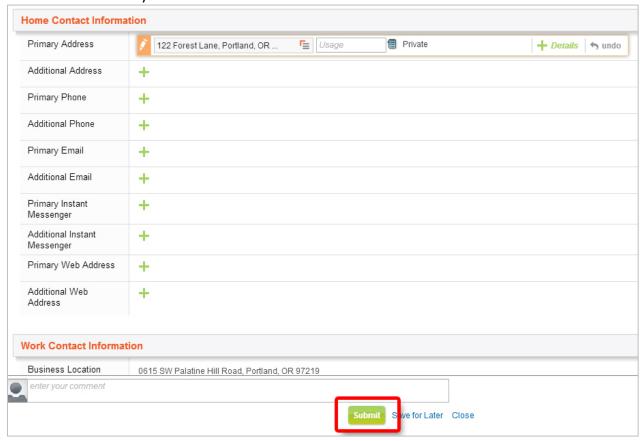

Lewis & Clark 2

5. Click Submit to save your entries:

6. Click Close on the confirmation screen:

7. Click the **All About Me** link at the top of the screen to return to your Workday landing page:

Lewis & Clark