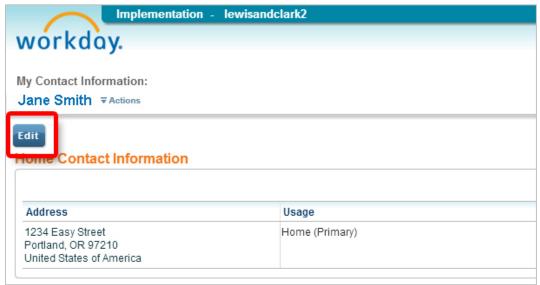

2. Click the Edit button to continue:

Lewis & Clark

3. Click the **Edit** icon in the **Primary Address** row to make changes:

4. Make changes as needed in the address fields, then click the **Done** button to continue: