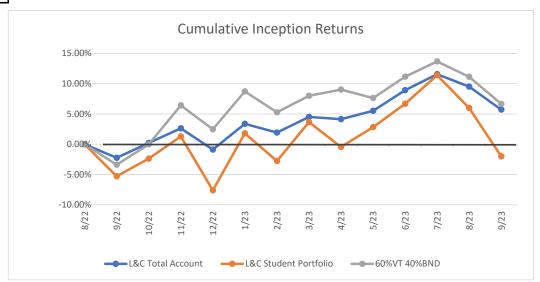

Lewis and Clark College Bates Center for Entrepreneurship Student Managed Investment Fund

cbates@lclark.edu

Prepared by Christopher Bates - Brampton Gillow Advisors

503-475-1054

AS OF **9/30/2023** 

|            |           |           |           |           |        |          |          |        | Cumulative Since Inception |           |           |           |        |          |                   |        |
|------------|-----------|-----------|-----------|-----------|--------|----------|----------|--------|----------------------------|-----------|-----------|-----------|--------|----------|-------------------|--------|
|            |           |           | Spring    | Spring    |        |          |          |        |                            |           | Spring    | Spring    |        |          |                   |        |
|            |           | L&C       | 2022      | 2023      |        | Vanguard | Vanguard |        | L&C                        | L&C       | 2022      | 2023      |        | Vanguard | Vanguard          |        |
|            | L&C Total | Student   | Student   | Student   | 60%VT  | World    | Total    | Nasdaq | Total                      | Student   | Student   | Student   | 60%VT  | World    | Total Bond Nasdaq |        |
| Month End  | Account   | Portfolio | Portfolio | Portfolio | 40%BND | Stock    | Bond Agg | 100    | Account                    | Portfolio | Portfolio | Portfolio | 40%BND | Stock    | Agg               | 100    |
| 8/31/2022  | 0.00%     | 0.00%     | 0.00%     |           | 0.00%  | 0.00%    | 0.00%    | 0.00%  | 0.00%                      | 0.00%     | 0.00%     | 1         | 0.00%  | 0.00%    | 0.00%             | 0.00%  |
| 9/30/2022  | -2.24%    | -5.28%    | -5.28%    |           | -3.38% | -4.64%   | -1.20%   | -4.57% | -2.24%                     | -5.28%    | -5.28%    |           | -3.38% | -4.64%   | -1.20%            | -4.57% |
| 10/31/2022 | 2.51%     | 3.07%     | 3.07%     |           | 3.46%  | 6.38%    | -1.37%   | 4.00%  | 0.23%                      | -2.38%    | -2.38%    |           | -0.03% | 1.44%    | -2.56%            | -0.76% |
| 11/30/2022 | 2.41%     | 3.75%     | 3.75%     |           | 6.46%  | 8.28%    | 3.20%    | 5.54%  | 2.64%                      | 1.28%     | 1.28%     |           | 6.42%  | 9.84%    | 0.55%             | 4.75%  |
| 12/31/2022 | -3.44%    | -8.77%    | -8.77%    |           | -3.72% | -5.14%   | -1.05%   | -9.23% | -0.89%                     | -7.60%    | -7.60%    |           | 2.47%  | 4.19%    | -0.50%            | -4.92% |
| 1/31/2023  | 4.30%     | 10.17%    | 10.17%    |           | 6.10%  | 7.65%    | 3.31%    | 10.64% | 3.38%                      | 1.79%     | 1.79%     |           | 8.72%  | 12.16%   | 2.80%             | 5.20%  |
| 2/28/2023  | -1.40%    | -4.47%    | -4.47%    |           | -3.16% | -3.18%   | -3.11%   | -0.36% | 1.93%                      | -2.76%    | -2.76%    |           | 5.29%  | 8.60%    | -0.40%            | 4.82%  |
| 3/31/2023  | 1.44%     | 2.74%     | 2.74%     |           | 2.57%  | 2.52%    | 2.67%    | 9.32%  | 4.51%                      | 3.66%     | 3.66%     |           | 7.99%  | 11.33%   | 2.26%             | 14.59% |
| 4/30/2023  | -0.36%    | -3.97%    | -3.97%    |           | 0.96%  | 1.42%    | 0.09%    | 0.51%  | 4.13%                      | -0.45%    | -0.45%    |           | 9.03%  | 12.91%   | 2.35%             | 15.17% |
| 5/31/2023  | 1.33%     | -4.04%    | -4.04%    |           | -1.28% | -1.21%   | -1.42%   | 7.88%  | 5.52%                      | 2.83%     | 2.83%     |           | 7.63%  | 11.54%   | 0.90%             | 24.25% |
| 6/30/2023  | 3.21%     | 3.74%     | 4.87%     | 4.56%     | 3.27%  | 5.10%    | -0.22%   | 6.16%  | 8.91%                      | 6.68%     | 7.78%     | 4.56%     | 11.15% | 17.24%   | 0.68%             | 31.90% |
| 7/31/2023  | 2.44%     | 2.12%     | 5.12%     | 3.08%     | 2.27%  | 3.72%    | -0.63%   | 3.86%  | 11.57%                     | 11.41%    | 13.30%    | 7.78%     | 13.67% | 21.60%   | -0.63%            | 36.99% |
| 8/31/2023  | -1.84%    | -4.86%    | -6.97%    | -0.62%    | -2.23% | -2.84%   | -0.94%   | -5.08% | 9.51%                      | 5.99%     | 5.40%     | 7.12%     | 11.14% | 18.15%   | -0.90%            | 34.96% |
| 9/30/2023  | -3.46%    | -7.53%    | -8.59%    | -5.52%    | -4.03% | -4.66%   | -2.74%   | -5.22% | 5.73%                      | -1.99%    | -3.66%    | 1.20%     | 6.66%  | 12.65%   | -3.61%            | 27.92% |