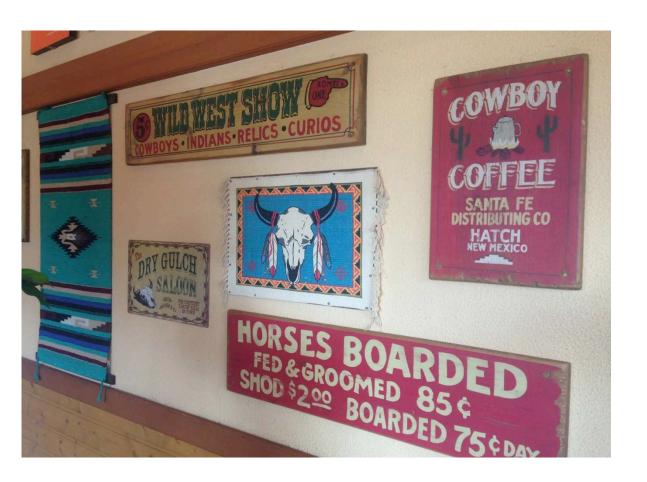

## Analysis of Fujisan Images seen in Japan Summer 2014

The Fuji Mandala Zu from the Muromachi period (1336-1573

A "Wild West" themed Mos Burger at Fuji-Q Amusement Park in Fujinomiya, Japan. This type of decoration is found all over my hometown Santa Fe, NM. Notice the advertisement for "Santa Fe Distributing Co" on the right side of the image.