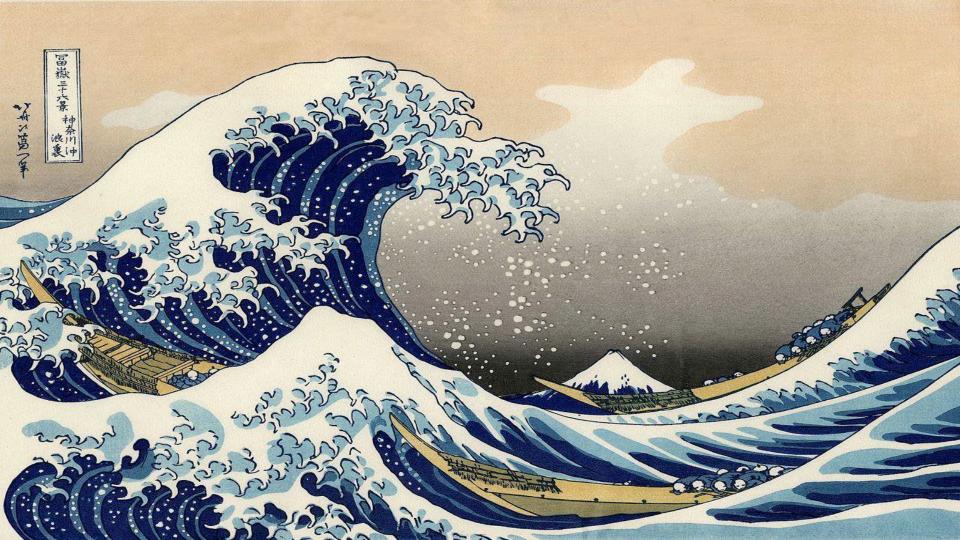

"Mt. Fuji in the Sunset - Reproduction - <u>Www.katsushikahokusai.org</u> - Large." 2014. Accessed November 24. <a href="http://www.katsushikahokusai.org/Mt.-Fuji-in-the-Sunset-large.html">http://www.katsushikahokusai.org/Mt.-Fuji-in-the-Sunset-large.html</a>.