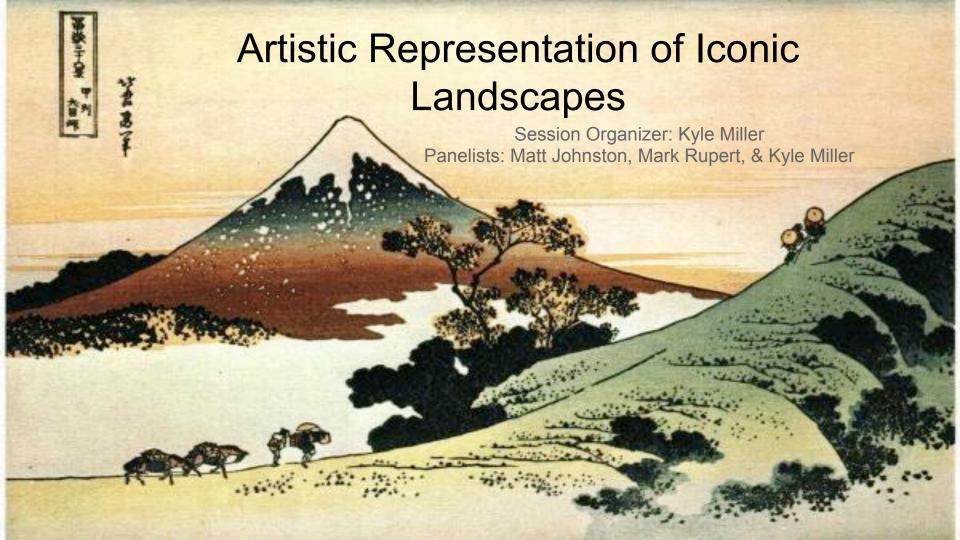

## Analysis of Fujisan Images seen in Japan Summer 2014

The Fuji Mandala Zu from the Muromachi period (1336-1573

A "Wild West" themed Mos Burger at Fuji-Q Amusement Park in Fujinomiya, Japan. This type of decoration is found all over my hometown Santa Fe, NM. Notice the advertisement for "Santa Fe Distributing Co" on the right side of the image.

"Mt. Fuji in the Sunset - Reproduction - <u>Www.katsushikahokusai.org</u> - Large." 2014. Accessed November 24. <a href="http://www.katsushikahokusai.org/Mt.-Fuji-in-the-Sunset-large.html">http://www.katsushikahokusai.org/Mt.-Fuji-in-the-Sunset-large.html</a>.