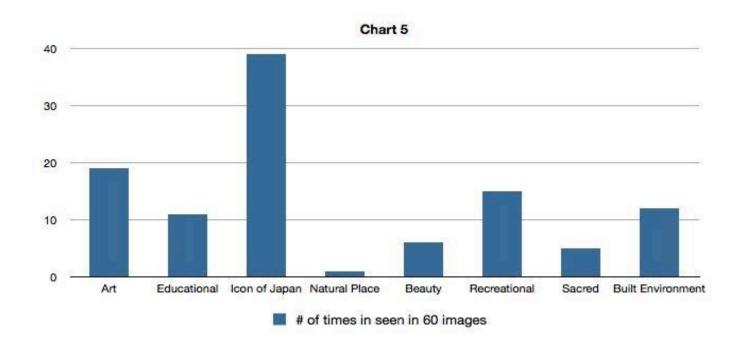

## What is a landscape?













## Analysis of Fujisan Images seen in Japan Summer 2014







The Fuji Mandala Zu from the Muromachi period (1336-1573





A "Wild West" themed Mos Burger at Fuji-Q Amusement Park in Fujinomiya, Japan. This type of decoration is found all over my hometown Santa Fe, NM. Notice the advertisement for "Santa Fe Distributing Co" on the right side of the image.



## **Works Referenced**

Andrews, Malcolm. 1999. Landscape and Western Art. Oxford University Press.

Bernstein, Andrew. 2008. "Whose Fuji?: Religion, Region, and State in the Fight for a National Symbol." *Monumenta Nipponica* 63 (1): 51–99. doi:10.1353/mni.0.0001.

Cosgrove, Denis. 1985. "Prospect, Perspective and the Evolution of the Landscape Idea." *Transactions of the Institute of British Geographers* 10 (1): 45–62. doi:10.2307/622249.

Earhart, H. Byron. 2011. Mount Fuji: Icon of Ja