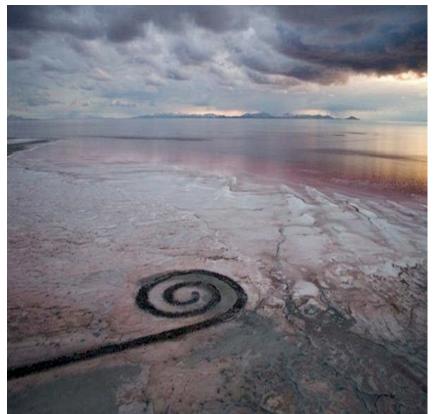

http://scotthaefner.com/photos/place/Spiral+Jetty/2515/.

McNeal, Kevin. 2014. "Waves Of Light - Turret Arch, Arches National Park, Utah." Accessed November 24. http://www.kevinmcnealphotography.com/Landscapes/United-States/American-Southwest/i-kVwg3ZS.