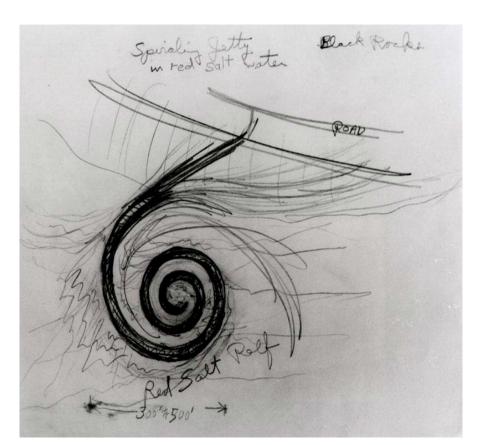

http://scotthaefner.com/photos/place/Spiral+Jetty/2515/.

McNeal, Kevin. 2014. "Waves Of Light - Turret Arch, Arches National Park, Utah." Accessed November 24. http://www.kevinmcnealphotography.com/Landscapes/United-States/American-Southwest/i-kVwg3ZS.