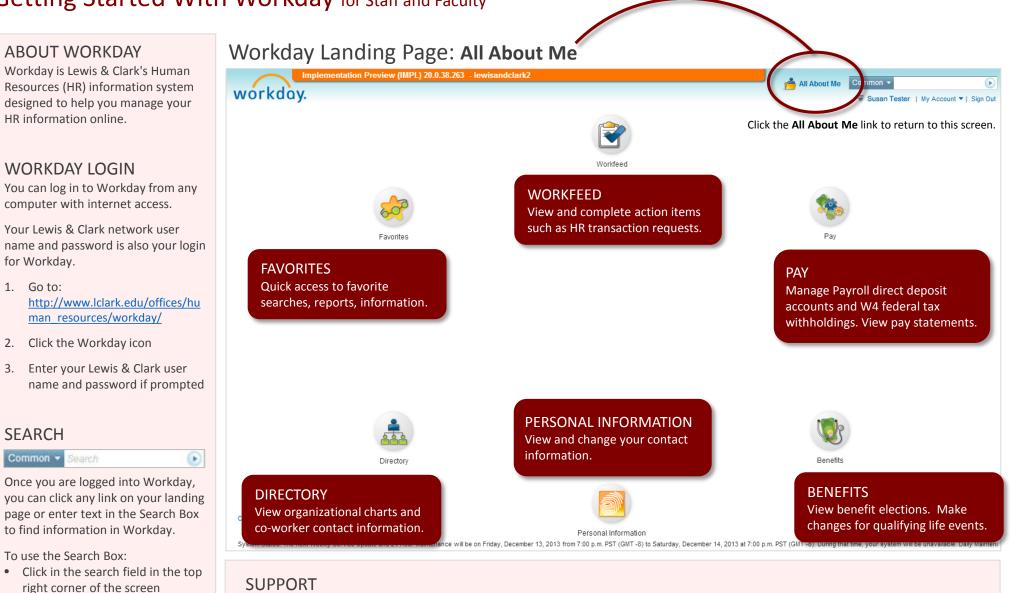

## Getting Started With Workday for Staff and Faculty

http://www.lclark.edu/offices/human resources/workday faq.php

http://www.lclark.edu/offices/human resources/workdav/

consult@lclark.edu

Workday job aids, learning materials, login link

in navigating the Workday system

System, network and technical issues

Workday Help - complete a service request for assistance

- Enter part or all of what you are searching for
- Press enter on your keyboard or click the arrow icon in the Search Box to display results