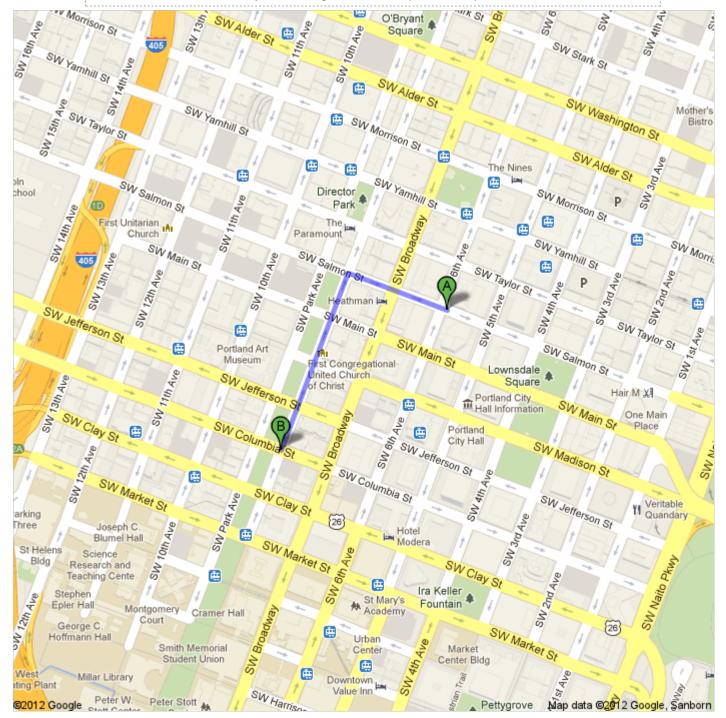

## Directions to SW Columbia St & SW Park Ave, Portland, OR 97201 0.3 mi – about 7 mins

## SW 6th & Salmon

 Head northwest on SW Salmon St toward SW 6th Ave About 3 mins go 0.1 mi total 0.1 mi

2. Turn left onto **SW Park Ave** About 5 mins

go 0.2 mi total 0.3 mi

SW Columbia St & SW Park Ave, Portland, OR 97201